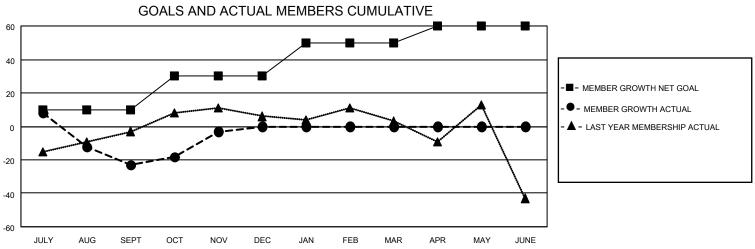

## GOALS AND ACTUAL NEW CLUBS CUMULATIVE

| DROPPED CLUBS: 1 |    | 26 CLUBS OF 57 ADDED 1 OR<br>MORE NEW MEMBERS | GENDER DISTRIBUTION                 |              |  |
|------------------|----|-----------------------------------------------|-------------------------------------|--------------|--|
|                  |    | MORE NEW MEMBERS                              | MALE 832 (54.10%)                   |              |  |
|                  |    |                                               | FEMALE                              | 706 (45.90%) |  |
| DROPPED MEMBERS  |    |                                               | NON BINARY                          | 0 (0.00%)    |  |
|                  | _  |                                               | PREFER NOT TO ANSWER                | 0 (0.00%)    |  |
| DECEASED         | 9  |                                               |                                     |              |  |
| CLUB CANCELLED 6 |    | CLICK HERE FOR CUMULATIVE                     | TOTAL FAMILY UNIT MEMBERS 268       |              |  |
| OTHER            | 77 | MEMBERSHIP DATA                               |                                     |              |  |
| TOTAL 92         |    |                                               | FAMILY MEMBERS PAYING HALF DUES 144 |              |  |
|                  |    |                                               |                                     |              |  |