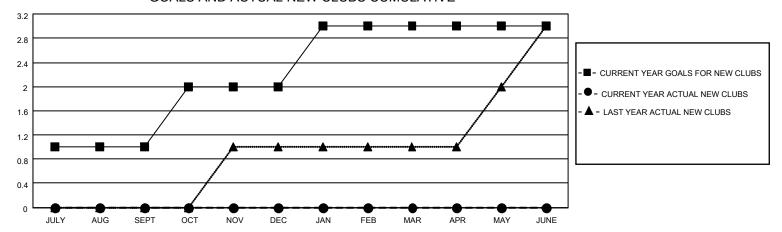

## GOALS AND ACTUAL NEW CLUBS CUMULATIVE

| DROPPED CLUBS: 1 |    | 26 CLUBS OF 57 ADDED 1 OR<br>MORE NEW MEMBERS | GENDER DISTRIBUTION                 |              |  |
|------------------|----|-----------------------------------------------|-------------------------------------|--------------|--|
|                  |    | MORE NEW MEMBERS                              | MALE 832 (54.10%)                   |              |  |
|                  |    |                                               | FEMALE                              | 706 (45.90%) |  |
| DROPPED MEMBERS  |    |                                               | NON BINARY                          | 0 (0.00%)    |  |
|                  | _  |                                               | PREFER NOT TO ANSWER                | 0 (0.00%)    |  |
| DECEASED         | 9  |                                               |                                     |              |  |
| CLUB CANCELLED 6 |    | CLICK HERE FOR CUMULATIVE                     | TOTAL FAMILY UNIT MEMBERS 268       |              |  |
| OTHER            | 77 | MEMBERSHIP DATA                               |                                     |              |  |
| TOTAL 92         |    |                                               | FAMILY MEMBERS PAYING HALF DUES 144 |              |  |
|                  |    |                                               |                                     |              |  |